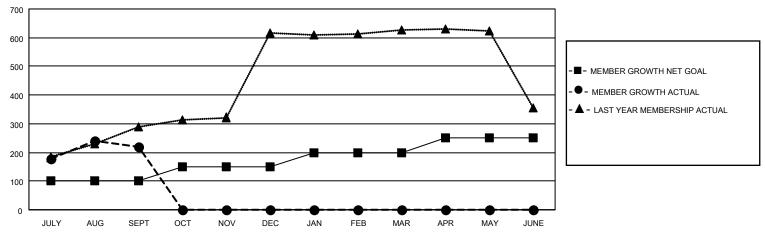

## MONTHLY MEMBERSHIP PROGRESS REPORT

LOCATION INDIA District 320 G Results as of: 9/30/2021

| Clubs                 |               |           |               | Members               |                        |                         |                                                    |
|-----------------------|---------------|-----------|---------------|-----------------------|------------------------|-------------------------|----------------------------------------------------|
| RESULTS FOR 2021-2022 |               |           |               | RESULTS FOR 2021-2022 |                        |                         |                                                    |
| QUARTER               | NEW CLUB GOAL | NEW CLUBS | DROPPED CLUBS | QUARTER MEMB          | BER GROWTH NET<br>GOAL | MEMBER GROWTH<br>ACTUAL | DROPPED<br>MEMBERS ACTUAL<br>(including transfers) |
| JULY/AUG/SEPT         | 5             | 5         | 3             | JULY/AUG/SEPT         | 100                    | 305                     | 74                                                 |
| OCT/NOV/DEC           | 1             | 0         | 0             | OCT/NOV/DEC           | 50                     | 0                       | 0                                                  |
| JAN/FEB/MAR           | 1             | 0         | 0             | JAN/FEB/MAR           | 50                     | 0                       | 0                                                  |
| APR/MAY/JUNE          | 0             | 0         | 0             | APR/MAY/JUNE          | 50                     | 0                       | 0                                                  |

## GOALS AND ACTUAL MEMBERS CUMULATIVE

| DROPPED CLUBS: 3 |    | 36 CLUBS OF 83 ADDED 1 OR<br>MORE NEW MEMBERS | GENDER DISTRIBUTION       |                           |  |
|------------------|----|-----------------------------------------------|---------------------------|---------------------------|--|
|                  |    | NORE NEW WEINBERS                             | MALE<br>FEMALE            | 2,239 (81.92%)            |  |
| DROPPED MEMBERS  |    |                                               | NON BINARY                | 494 (18.08%)<br>0 (0.00%) |  |
| DECEASED         | 2  |                                               | PREFER NOT TO ANSWER      | 0 (0.00%)                 |  |
| CLUB CANCELLED   | 40 | CLICK HERE FOR CUMULATIVE                     | TOTAL FAMILY UNIT MEMBERS | 792                       |  |
| OTHER            | 32 | MEMBERSHIP DATA                               |                           |                           |  |
| TOTAL            | 74 |                                               | FAMILY MEMBERS PAYING HAI | LF DUES 405               |  |