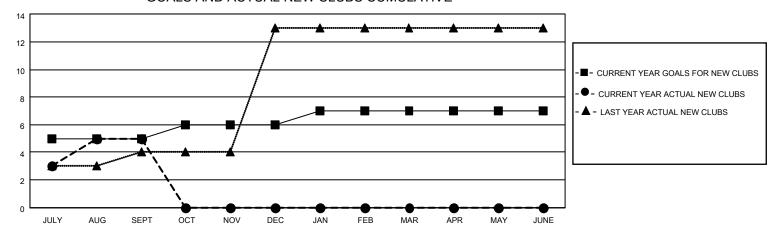

## MONTHLY MEMBERSHIP PROGRESS REPORT

LOCATION INDIA District 320 G Results as of: 9/30/2021

| Clubs                 |               |           |               | Members               |                        |                         |                                                    |
|-----------------------|---------------|-----------|---------------|-----------------------|------------------------|-------------------------|----------------------------------------------------|
| RESULTS FOR 2021-2022 |               |           |               | RESULTS FOR 2021-2022 |                        |                         |                                                    |
| QUARTER               | NEW CLUB GOAL | NEW CLUBS | DROPPED CLUBS | QUARTER MEMB          | BER GROWTH NET<br>GOAL | MEMBER GROWTH<br>ACTUAL | DROPPED<br>MEMBERS ACTUAL<br>(including transfers) |
| JULY/AUG/SEPT         | 5             | 5         | 3             | JULY/AUG/SEPT         | 100                    | 305                     | 74                                                 |
| OCT/NOV/DEC           | 1             | 0         | 0             | OCT/NOV/DEC           | 50                     | 0                       | 0                                                  |
| JAN/FEB/MAR           | 1             | 0         | 0             | JAN/FEB/MAR           | 50                     | 0                       | 0                                                  |
| APR/MAY/JUNE          | 0             | 0         | 0             | APR/MAY/JUNE          | 50                     | 0                       | 0                                                  |

## GOALS AND ACTUAL NEW CLUBS CUMULATIVE